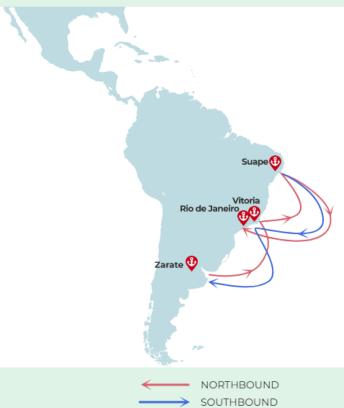

## Mercosul Service

As of April 2024

(days)

| POL                       |                            | POD    |         |       |  |
|---------------------------|----------------------------|--------|---------|-------|--|
|                           | Position                   | Santos | Vitoria | Suape |  |
| Sailing Frequency / Month |                            | 3/МТН  | 2/MTH   | 3/МТН |  |
| Zarate                    | 5th/10th/<br>25th of Month | 8-12   | 4-6     | 8-19  |  |

<sup>\*</sup>Approximate transit times / vessel position. Load and discharge port rotation subject to change. Open to discuss and study for any additional port calls.

<sup>\*</sup>Stable Service with 5 dedicate vessels between North America and South America.

<sup>\*3</sup> sailings per month service between Brazil and Argentina