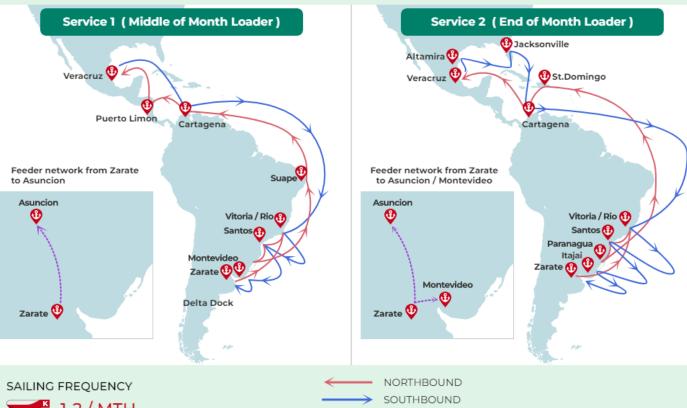

TRANSSHIP CONNECTION TO ASUNCION

North America & South America Shuttle Service

As of April 2024

(days)

| POL                       | Position             | POD       |         |        |        |
|---------------------------|----------------------|-----------|---------|--------|--------|
|                           |                      | Cartagena | Vitoria | Santos | Zarate |
| Sailing Frequency / Month |                      | 2/MTH     | 1/MTH   | 2/MTH  | 2/MTH  |
| Mexico                    | Beg/<br>Mid of Month | 9-20      | 20-30   | 25-34  | 29-40  |

(days)

| POL                       | Position             | POD       |             |          |              |
|---------------------------|----------------------|-----------|-------------|----------|--------------|
|                           |                      | Cartagena | St. Domingo | Veracruz | Jacksonville |
| Sailing Frequency / Month |                      | 2/MTH     | 1/MTH       | 2/MTH    | 1/MTH        |
| Brazil                    | Mid/<br>End of Month | 13-14     | 20-30       | 20-30    | 26-30        |

<sup>\*</sup>Approximate transit times / vessel position. Load and discharge port rotation subject to change.

Open to discuss and study for any additional port calls.

<sup>\*</sup>Stable Service with 5 dedicate vessels between North America and South America.

<sup>\*2</sup> sailings per month service to main Brazillian and Argentina ports.

SAILING FREQUENCY