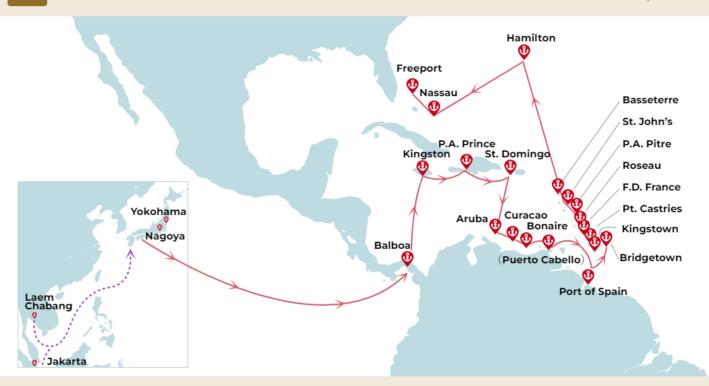

SAILING FREQUENCY

TRANSSHIP CONNECTION FROM THAILAND / JAKARTA

Asia to Caribbean Sea Service

As of April 2024

.

(days)

| POL                       | Position        | POD    |          |                   |                  |       |         |         |            |                  |            |           |
|---------------------------|-----------------|--------|----------|-------------------|------------------|-------|---------|---------|------------|------------------|------------|-----------|
|                           |                 | Balboa | Kingston | Port au<br>Prince | Santo<br>Domingo | Aruba | Curacao | Bonaire | PT Cabello | Port of<br>Spain | Bridgetown | Kingstown |
| Sailing Frequency / Month |                 | 1/MTH  | 1/MTH    | 1/MTH             | 1/MTH            | 1/MTH | 1/MTH   | 1/MTH   | 1/MTH      | 1/MTH            | 1/MTH      | 1/MTH     |
| Japanese<br>Ports         | End of<br>Month | 23     | 25       | 26                | 28               | 30    | 31      | 32      | 33         | 35               | 36         | 38        |

| POD      |                   |        |                             |       |            |          |        |          |  |  |  |
|----------|-------------------|--------|-----------------------------|-------|------------|----------|--------|----------|--|--|--|
| Castries | Fort de<br>France | Roseau | Pointe a<br>Pitre St John's |       | Basseterre | Hamilton | Nassau | Freeport |  |  |  |
| 1/MTH    | 1/MTH             | 1/MTH  | 1/MTH                       | 1/MTH | 1/MTH      | 1/MTH    | 1/MTH  | 1/MTH    |  |  |  |
| 39       | 40                | 41     | 42                          | 43    | 44         | 48       | 51     | 52       |  |  |  |

<sup>\*</sup>Approximate transit times / vessel position. Load and discharge port rotation subject to change. Open to discuss and study for any additional port calls.

<sup>\*</sup>Vessel will call all Caribbean ports at once by 1 sailing with relatively longer Transit Time.